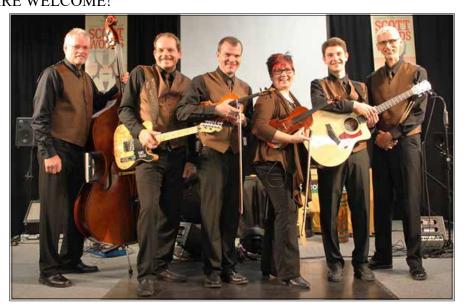

## "THE SCOTT WOODS & FAMILY FIDDLER BAND" MARCH 2ND at 7:00 PM

It has been a few years since we last enjoyed, the very talented Scott Woods & Family Fiddler Band, from Canada. It was a sold-out performance at Golden Gate in 2012 and we hope to repeat the same in 2019. The cost of tickets will be \$12.00 each, well worth our hard-earned dollars. March seems so far off but it will be here before you know it.